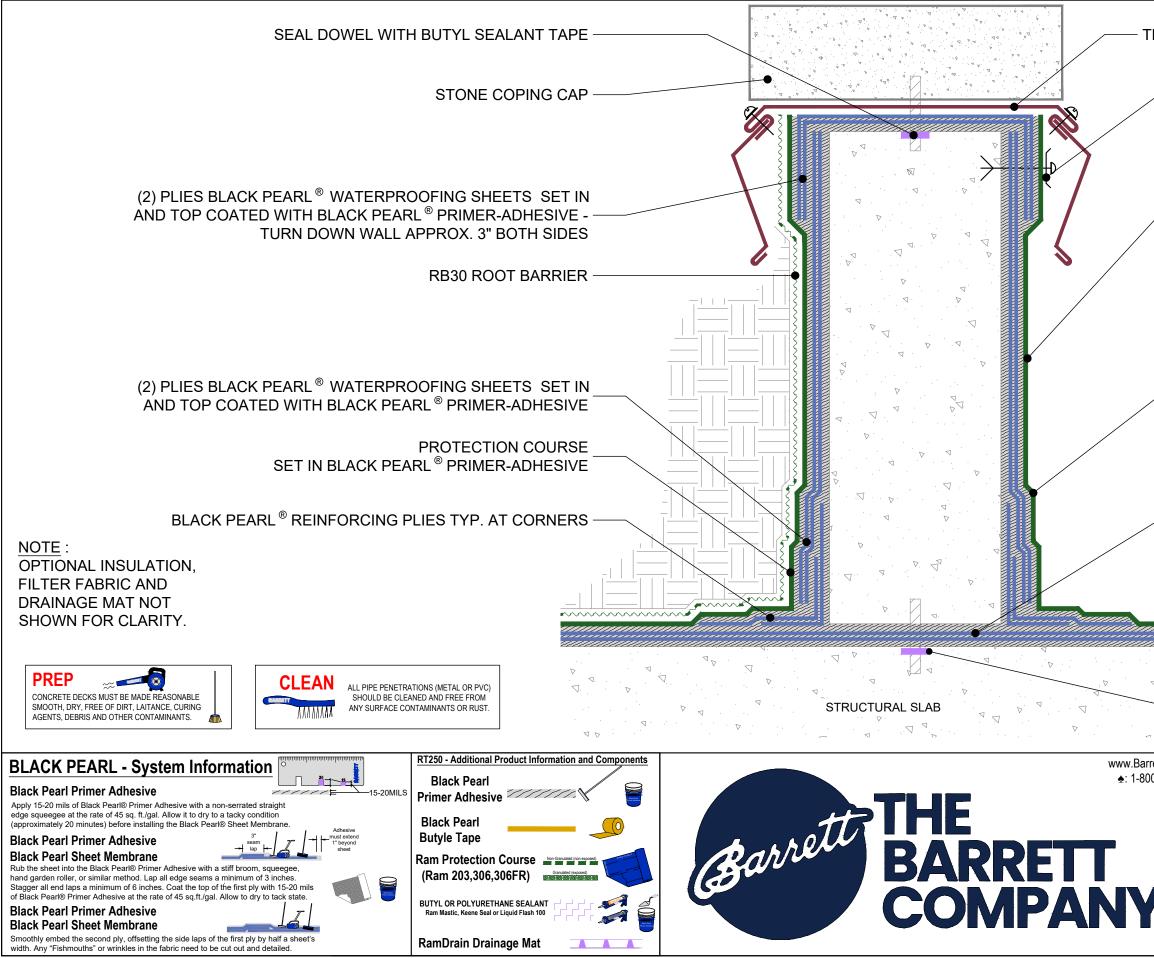

| THRU-WALL FLASHING OVER WATERPROOFING                                                                                       |                                  |                                      |
|-----------------------------------------------------------------------------------------------------------------------------|----------------------------------|--------------------------------------|
| PROTECTION COURSE TERMINATION BAR<br>FASTENED 8" O.C.                                                                       |                                  |                                      |
| NOTE :<br>MASONRY, METAL PANEL OR OTHER<br>DECORATIVE COVER NOT SHOWN<br>FOR CLARITY.                                       |                                  |                                      |
| BARRETT APPROVED PROTECTION<br>COURSE (EXPOSED PROTECTION COURSE<br>TO BE GRANULATED)<br>(CONSULT A BARRETT REPRESENTATIVE) |                                  |                                      |
| (2) PLIES BLACK PEARL <sup>®</sup> SHEETS<br>UNDER WALL - DO NOT TOP COAT<br>FINAL PLY OF SHEET WITH ADHESIVE               |                                  |                                      |
| SEAL DOWEL WITH BUTYL SEALANT TAPE                                                                                          |                                  |                                      |
| arrettRoofs.com<br>300-647-0100                                                                                             | DRAWN BY:<br>LDS                 | SYSTEM:<br>BLACK PEARL               |
|                                                                                                                             | DATE:<br>12.02.2024              | CATAGORY: <b>BF</b><br>Base flashing |
| _                                                                                                                           | DETAIL NAME:                     | DETAIL #:                            |
|                                                                                                                             | PLANTER DETAIL<br>WITH KNEE WALL | BP-BF-02                             |