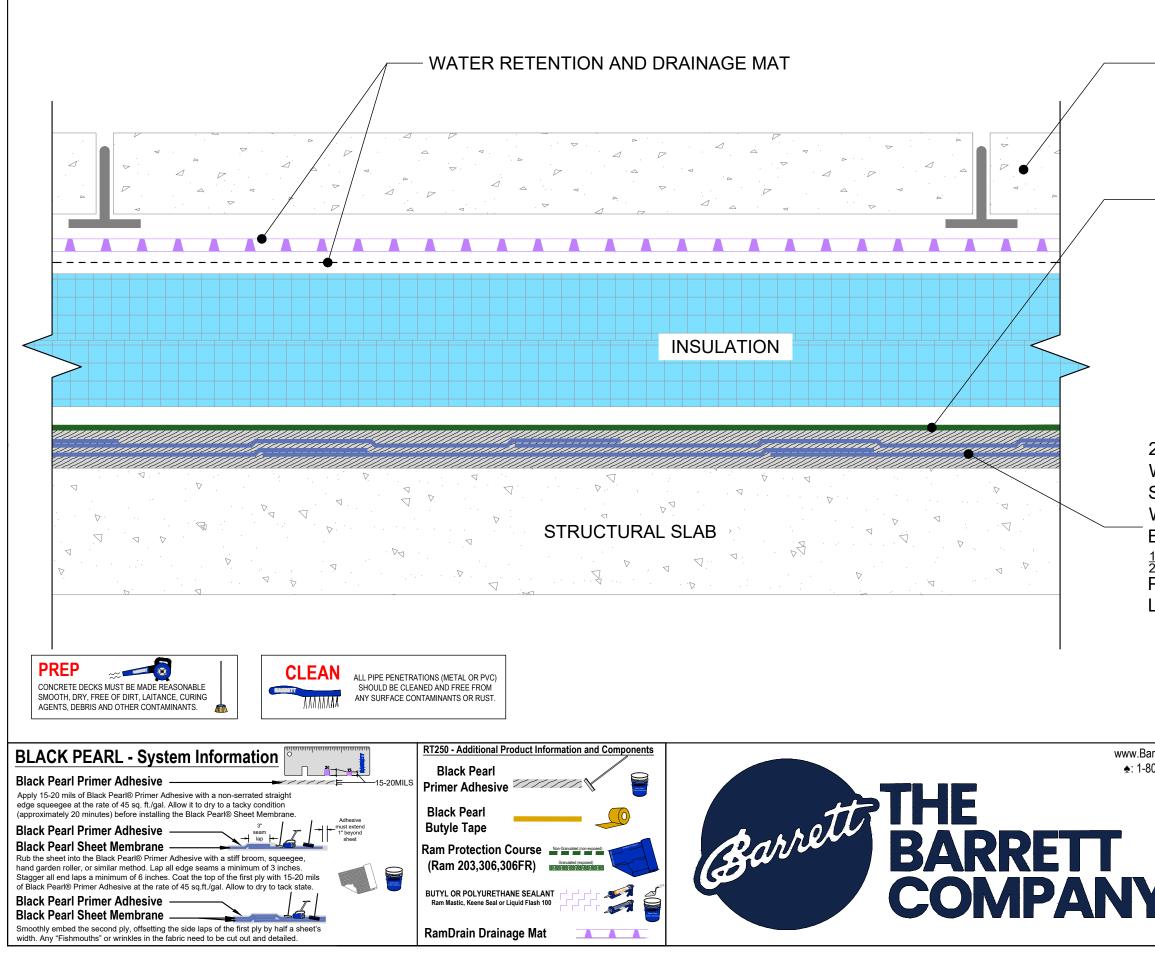

- OVERBURDEN

## RAM PROTECTION COURSE SET IN BLACK PEARL<sup>®</sup> PRIMER-ADHESIVE

## 2 PLIES BLACK PEARL WATERPROOFING SHEETS SET IN AND TOP COATED WITH BLACK PEARL<sup>®</sup> PRIMER-ADHESIVE BLACK PEARL<sup>®</sup> TOP SHEET IS OFFSET $\frac{1}{2}$ SHEET FROM BOTTOM BP SHEET -PROVIDE 3" HEAD LAPS AND 8" END LAPS - STAGGERED